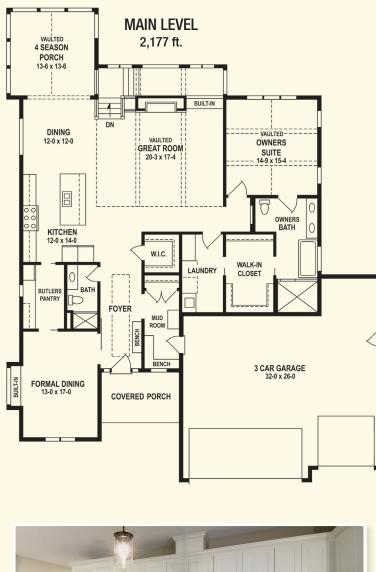

## Ideal FAMILY LIVING

Welcome to this elegant, 3-bedroom family home! Featuring a luxurious vaulted owners suite, three bathrooms, and comfortable family and entertainment spaces throughout. The main living area boast a large kitchen accompanied by vaulted ceilings in the dining area and four season porch. As well as a front study complete with built in shelving. The lower level provides ample space for hobbies and personal activities. Along with plenty of entertainment value including the wet bar, wine cellar, sauna and access to a large outdoor fire pit and kitchen. Schedule a tour of our custom-built homes today!

## Home details

- 4,165 sq. ft., 3 stall garage with mud room access
- 3 bedrooms 3 bathrooms, sizable laundry room
- Open concept living room and kitchen with large walk in pantry
- Luxurious owner's suite with vaulted ceilings and a roomy walk in closet
- Spacious family room with a wet bar, wine cellar, sauna, and extra space for a game or workout room
- Screened patio, outdoor kitchen, gas firepit, with an additional 4 season porch on the top level