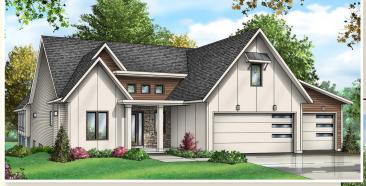

## Ideal FAMILY LIVING

Welcome to this elegant, 3-bedroom family home! Featuring a luxurious vaulted owners suite, three bathrooms, and comfortable family and entertainment spaces throughout. The main living area boast a large kitchen accompanied by vaulted ceilings in the dining area and four season porch. As well as a front study complete with built in shelving. The lower level provides ample space for hobbies and personal activities. Along with plenty of entertainment value including the wet bar, wine cellar, sauna and access to a large outdoor fire pit and kitchen. Schedule a tour of our custom-built homes today!

## Home details

- 4,165 sq. ft., 3 stall garage with mud room access
- 3 bedrooms 3 bathrooms, sizable laundry room
- Open concept living room and kitchen with large walk in pantry
- Luxurious owner's suite with vaulted ceilings and a roomy walk in closet
- Spacious family room with a wet bar, wine cellar, sauna, and extra space for a game or workout room
- Screened patio, outdoor kitchen, gas firepit, with an additional 4 season porch on the top level