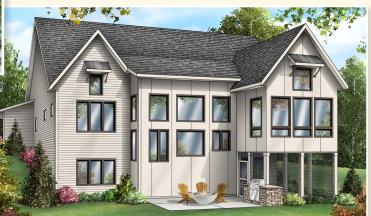

## Ideal FAMILY LIVING

Welcome to this elegant, 3-bedroom family home! Featuring a luxurious vaulted owners suite, three bathrooms, and comfortable family and entertainment spaces throughout. The main living area boast a large kitchen accompanied by vaulted ceilings in the dining area and four season porch. As well as a front study complete with built in shelving. The lower level provides ample space for hobbies and personal activities. Along with plenty of entertainment value including the wet bar, wine cellar, sauna and access to a large outdoor fire pit and kitchen. Schedule a tour of our custom-built homes today!

## Home details

- 4,165 sq. ft., 3 stall garage with mud room access
- 3 bedrooms 3 bathrooms, sizable laundry room
- Open concept living room and kitchen with large walk in pantry
- Luxurious owner's suite with vaulted ceilings and a roomy walk in closet
- Spacious family room with a wet bar, wine cellar, sauna, and extra space for a game or workout room
- Screened patio, outdoor kitchen, gas firepit, with an additional 4 season porch on the top level