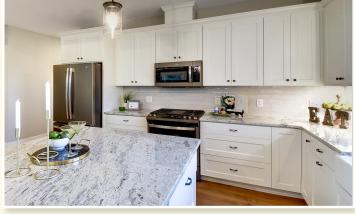

## Home details

- 4,165 sq. ft., 3 stall garage with mud room access
- 3 bedrooms 3 bathrooms, sizable laundry room
- Open concept living room and kitchen with large walk in pantry
- Luxurious owner's suite with vaulted ceilings and a roomy walk in closet
- Spacious family room with a wet bar, wine cellar, sauna, and extra space for a game or workout room
- Screened patio, outdoor kitchen, gas firepit, with an additional 4 season porch on the top level