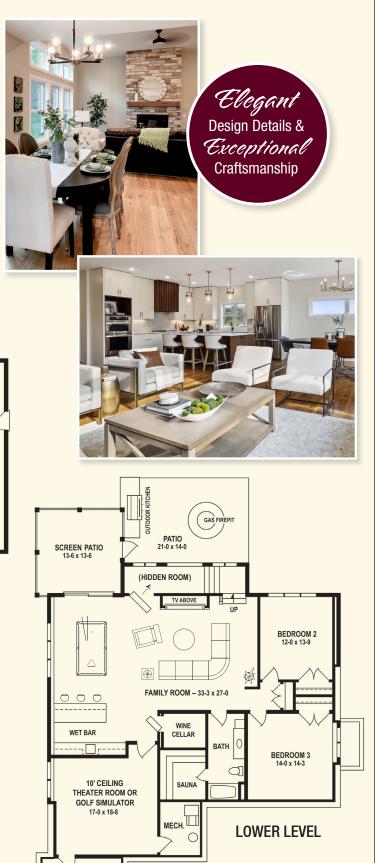

## Ideal FAMILY LIVING

Welcome to this elegant, 3-bedroom family home! Featuring a luxurious vaulted owners suite, three bathrooms, and comfortable family and entertainment spaces throughout. The main living area boast a large kitchen accompanied by vaulted ceilings in the dining area and four season porch. As well as a front study complete with built in shelving. The lower level provides ample space for hobbies and personal activities. Along with plenty of entertainment value including the wet bar, wine cellar, sauna and access to a large outdoor fire pit and kitchen. Schedule a tour of our custom-built homes today!

## Home details

- 4,165 sq. ft., 3 stall garage with mud room access
- 3 bedrooms 3 bathrooms, sizable laundry room
- Open concept living room and kitchen with large walk in pantry
- Luxurious owner's suite with vaulted ceilings and a roomy walk in closet
- Spacious family room with a wet bar, wine cellar, sauna, and extra space for a game or workout room
- Screened patio, outdoor kitchen, gas firepit, with an additional 4 season porch on the top level