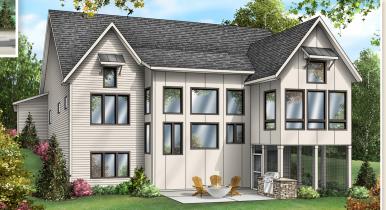

### Ideal FAMILY LIVING

Welcome to this elegant, 3-bedroom family home!
Featuring a luxurious vaulted owners suite, three bathrooms, and comfortable family and entertainment spaces throughout. The main living area boast a large kitchen accompanied by vaulted ceilings in the dining area and four season porch. As well as a front study complete with built in shelving. The lower level provides ample space for hobbies and personal activities. Along with plenty of entertainment value including the wet bar, wine cellar, sauna and access to a large outdoor fire pit and kitchen. Schedule a tour of our custom-built homes today!

#### Home DETAILS

- 4,165 sq. ft., 3 stall garage with mud room access
- 3 bedrooms, 3 bathrooms, sizable laundry room
- Open concept living room and kitchen with large walk in pantry
- Luxurious owner's suite with vaulted ceilings and a roomy walk in closet
- Spacious family room with a wet bar, wine cellar, sauna, and extra space for a game or workout room
- Screened patio, outdoor kitchen, gas firepit, additional
   4 season porch on the top level