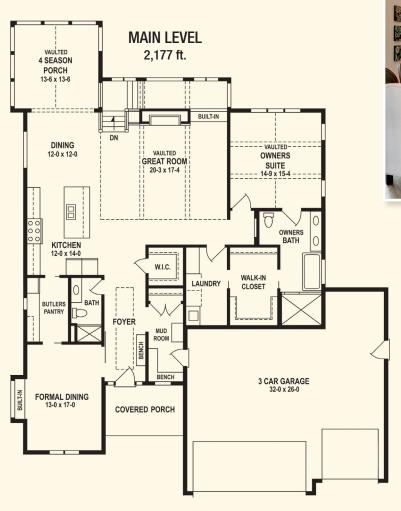

## Sweetgum Plan Layout

#### Home DETAILS

- 4,165 sq. ft., 3 stall garage with mud room access
- 3 bedrooms, 3 bathrooms, sizable laundry room
- Open concept living room and kitchen with large walk in pantry
- Luxurious owner's suite with vaulted ceilings and a roomy walk in closet
- Spacious family room with a wet bar, wine cellar, sauna, and extra space for a game or workout room
- Screened patio, outdoor kitchen, gas firepit, additional
   4 season porch on the top level