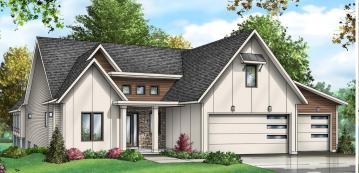

# 733 ENSCONCED WAY CHASKA, MN 55318

### Ideal FAMILY LIVING

Welcome to this elegant, 3-bedroom family home!
Featuring a luxurious vaulted owners suite, three bathrooms, and comfortable family and entertainment spaces throughout. The main living area boast a large kitchen accompanied by vaulted ceilings in the dining area and four season porch. As well as a front study complete with built in shelving. The lower level provides ample space for hobbies and personal activities. Along with plenty of entertainment value including the wet bar, wine cellar, sauna and access to a large outdoor fire pit and kitchen. Schedule a tour of our custom-built homes today!

#### Home DETAILS

- 4,165 sq. ft., 3 stall garage with mud room access
- 3 bedrooms, 3 bathrooms, sizable laundry room
- Open concept living room and kitchen with large walk in pantry
- Luxurious owner's suite with vaulted ceilings and a roomy walk in closet
- Spacious family room with a wet bar, wine cellar, sauna, and extra space for a game or workout room
- Screened patio, outdoor kitchen, gas firepit, additional
   4 season porch on the top level