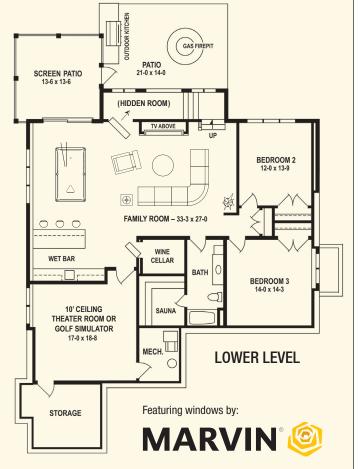

### Ideal FAMILY LIVING

Welcome to this elegant, 3-bedroom family home!
Featuring a luxurious vaulted owners suite, three bathrooms, and comfortable family and entertainment spaces throughout. The main living area boast a large kitchen accompanied by vaulted ceilings in the dining area and four season porch. As well as a front study complete with built in shelving. The lower level provides ample space for hobbies and personal activities. Along with plenty of entertainment value including the wet bar, wine cellar, sauna and access to a large outdoor fire pit and kitchen. Schedule a tour of our custom-built homes today!

#### Home DETAILS

- 4,165 sq. ft., 3 stall garage with mud room access
- 3 bedrooms, 3 bathrooms, sizable laundry room
- Open concept living room and kitchen with large walk in pantry
- Luxurious owner's suite with vaulted ceilings and a roomy walk in closet
- Spacious family room with a wet bar, wine cellar, sauna, and extra space for a game or workout room
- Screened patio, outdoor kitchen, gas firepit, additional
   4 season porch on the top level

## Sweetgum Plan Layout